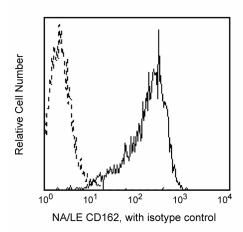

ous buffered solution containing no preservative, 0.2µm sterile filtered. Endotoxin level is  $\leq 0.01 \text{ EU}/\mu g$  ( $\leq 0.001 \text{ ng}/\mu g$ ) of protein as determined by the LAL assay.

# Description

Reacts with p-selectin glycoprotein ligand-1 (PSGL-1), a 120 - 220 kDa, mucin-like type I transmembrane glycoprotein. CD162 is expressed on neutrophils, monocytes, and most lymphocytes. CD162 binds to CD62P (P-Selectin), CD62E (E-Selectin) and CD62L (L-Selectin). This molecule mediates rolling of leukocytes on activated endothelium and the interaction between leukocytes and activated platelets or other leukocytes found at inflammatory sites. It has also been reported that this clone completely inhibits the interaction between P-Selectin and either CD4-T cells or neutrophils.



Profile of peripheral blood lymphocytes analyzed by flow cytometry

## **Preparation and Storage**

Store undiluted at 4°C.

The monoclonal antibody was purified from tissue culture supernatant or ascites by affinity chromatography.

This preparation contains no preservatives, thus it should be handled under aseptic conditions.

# **Application Notes**

### Application

| TT                  |                  |
|---------------------|------------------|
| Flow cytometry      | Routinely Tested |
| Blocking            | Reported         |
| Immunoprecipitation | Reported         |
| Western blot        | Reported         |

# Suggested Companion Products

| Catalog Number | Name                                        | Size   | Clone      |
|----------------|-----------------------------